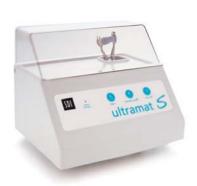

# ultramat S

### High speed amalgamator

- Accurate and consistent trituration
- Low vibration and extremely quiet
- Simple to use just 3 buttons
- Suitable for all your capsules
- Easy to clean
- Low power indicator and shut off function
- Dual voltage

# So simple, just 3 simple buttons

There are three time setting options, 6, 8 and 10 seconds to mix all your encapsulated materials. The unit can be stopped at any time by pressing these buttons during operation or just by lifting the lid.

### So easy to clean!

The hygienic one surface cover facilitates infection control cleaning and the non-porous plastic surface can be cleaned with any dental disinfectant.