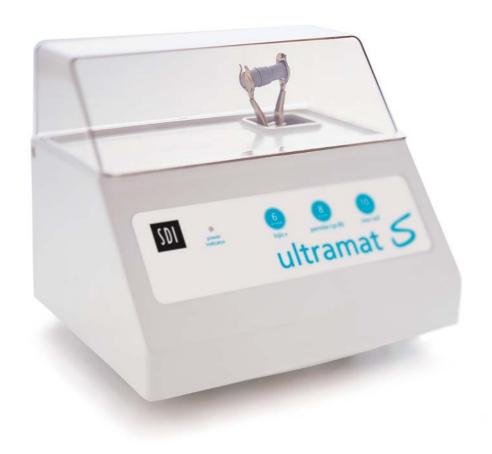

# ultramat S

### High speed amalgamator

- Accurate and consistent trituration
- Low vibration and extremely quiet
- Simple to use just 3 buttons
- Suitable for all your capsules
- Easy to clean
- Low power indicator and shut off function
- Dual voltage

# So simple, just 3 simple buttons

There are three time setting options, 6, 8 and 10 seconds to mix all your encapsulated materials. The unit can be stopped at any time by pressing these buttons during operation or just by lifting the lid.

### So easy to clean!

The hygienic one surface cover facilitates infection control cleaning and the non-porous plastic surface can be cleaned with any dental disinfectant.