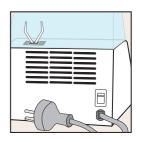

### Dual voltage

The Ultramat S operates on voltages between 100-120V and 220-240V, 50 and 60Hz for compatibility with multiple power voltages and frequencies.

### Voltage:

| 10.10.90.       |  |
|-----------------|--|
| 100 - 120 volts |  |
| 220 - 240 volts |  |
| 50 - 60 Hz      |  |