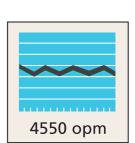

# High energy output and low energy input

Possessing a mixing frequency of 4550 oscillations per minute (+/- 1%), the Ultramat S ensures complete mixing of any dental material, however it consumes relatively low power.