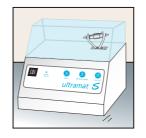

# Suitable for all your capsules

The bendable forks can fit a multitude of round end capsules (amalgam capsules), and also those with protruding nozzles (glass ionomer cement capsules).

# Safety feature

The Ultramat S will immediately stop mixing when the transparent lid is opened.