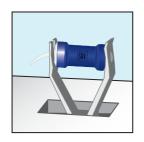

# Suitable for all your capsules

The bendable forks can fit a multitude of round end capsules (amalgam capsules), and also those with protruding nozzles (glass ionomer cement capsules).