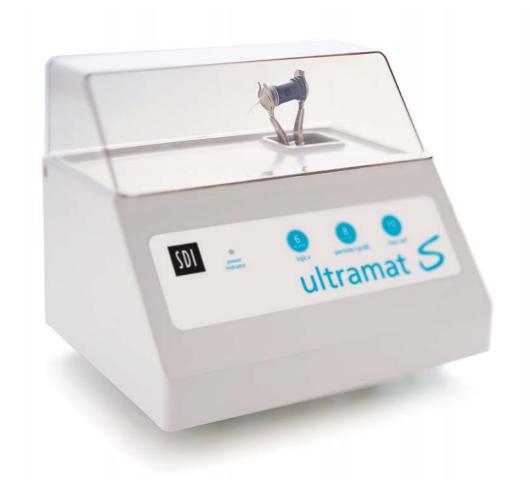

# ultramat S

### High speed amalgamator

- Accurate and consistent trituration
- Low vibration and extremely quiet
- Simple to use just 3 buttons
- Suitable for all your capsules
- Easy to clean
- Low power indicator and shut off function
- Dual voltage

# So simple, just 3 simple buttons

There are three time setting options, 6, 8 and 10 seconds to mix all your encapsulated materials. The unit can be stopped at any time by pressing these buttons during operation or just by lifting the lid.

# Safety feature

The Ultramat S will immediately stop mixing when the transparent lid is opened.