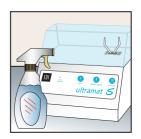

### So easy to clean!

The hygienic one surface cover facilitates infection control cleaning and the non-porous plastic surface can be cleaned with any dental disinfectant.